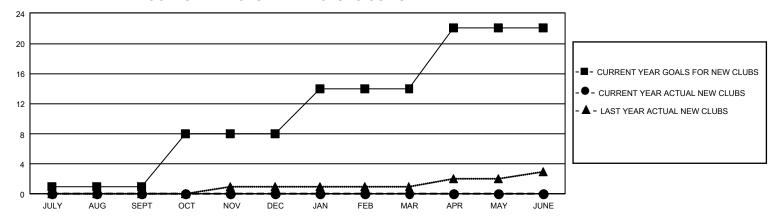

## GMT Constitutional Area 1, Group C

REPORT DOES NOT INCLUDE CLUBS IN UNDISTRICTED AREAS.

| Clubs                 |               |           |               | Members               |                         |                         |                                                    |
|-----------------------|---------------|-----------|---------------|-----------------------|-------------------------|-------------------------|----------------------------------------------------|
| RESULTS FOR 2022-2023 |               |           |               | RESULTS FOR 2022-2023 |                         |                         |                                                    |
| QUARTER               | NEW CLUB GOAL | NEW CLUBS | DROPPED CLUBS | QUARTER MEN           | MBER GROWTH NET<br>GOAL | MEMBER GROWTH<br>ACTUAL | DROPPED MEMBERS<br>ACTUAL (including<br>transfers) |
| JULY/AUG/SEPT         | 3             | 0         | 4             | JULY/AUG/SEPT         | 330                     | 448                     | 416                                                |
| OCT/NOV/DEC           | 21            | 0         | 0             | OCT/NOV/DEC           | 338                     | 442                     | 468                                                |
| JAN/FEB/MAR           | 18            | 0         | 1             | JAN/FEB/MAR           | 313                     | 148                     | 117                                                |
| APR/MAY/JUNE          | 24            | 0         | 0             | APR/MAY/JUNE          | 308                     | 0                       | 0                                                  |

## GOALS AND ACTUAL NEW CLUBS CUMULATIVE