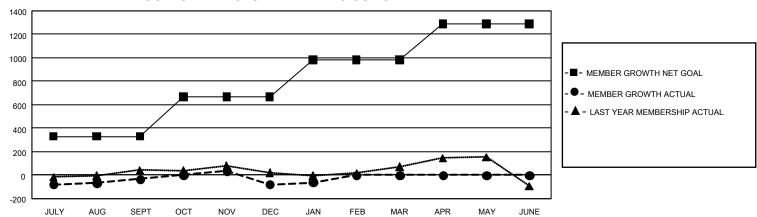

## GMT Constitutional Area 1, Group C

REPORT DOES NOT INCLUDE CLUBS IN UNDISTRICTED AREAS.

| Clubs                 |               |           |               | Members               |                         |                         |                                                    |
|-----------------------|---------------|-----------|---------------|-----------------------|-------------------------|-------------------------|----------------------------------------------------|
| RESULTS FOR 2022-2023 |               |           |               | RESULTS FOR 2022-2023 |                         |                         |                                                    |
| QUARTER               | NEW CLUB GOAL | NEW CLUBS | DROPPED CLUBS | QUARTER MEN           | MBER GROWTH NET<br>GOAL | MEMBER GROWTH<br>ACTUAL | DROPPED MEMBERS<br>ACTUAL (including<br>transfers) |
| JULY/AUG/SEPT         | 3             | 0         | 4             | JULY/AUG/SEPT         | 330                     | 448                     | 416                                                |
| OCT/NOV/DEC           | 21            | 0         | 0             | OCT/NOV/DEC           | 338                     | 442                     | 468                                                |
| JAN/FEB/MAR           | 18            | 0         | 1             | JAN/FEB/MAR           | 313                     | 148                     | 117                                                |
| APR/MAY/JUNE          | 24            | 0         | 0             | APR/MAY/JUNE          | 308                     | 0                       | 0                                                  |

## GOALS AND ACTUAL MEMBERS CUMULATIVE

| DROPPED CLUBS: 5 |       | 337 CLUBS OF 628 ADDED 1<br>OR MORE NEW MEMBERS | GENDER DISTRIBUTION                 |                 |  |
|------------------|-------|-------------------------------------------------|-------------------------------------|-----------------|--|
|                  |       |                                                 | MALE                                | 13,189 (67.58%) |  |
|                  |       |                                                 | FEMALE                              | 6,319 (32.38%)  |  |
| DROPPED MEMBERS  |       |                                                 | NON BINARY                          | 0 (0.00%)       |  |
| DECEASED         | 151   |                                                 | PREFER NOT TO ANSWER                | 8 (0.04%)       |  |
| CLUB CANCELLED   | 17    |                                                 | TOTAL FAMILY UNIT MEMBERS 3,9       |                 |  |
| OTHER            | 833   | CLICK HERE FOR                                  | ,                                   |                 |  |
| TOTAL            | 1,001 | CUMULATIVE MEMBERSHIP DATA                      | FAMILY MEMBERS PAYING HALF DUES 1,9 |                 |  |